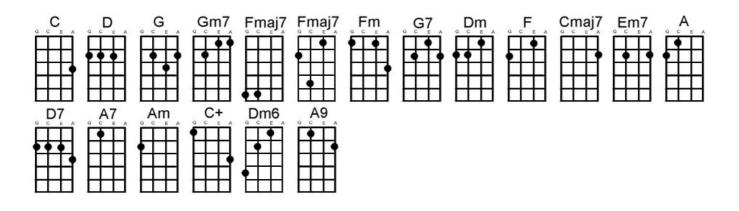

## Climb Every Mountain Rodgers and Hammerstein

Hear this song at: http://www.youtube.com/watch?v=EoCPuhhE6dw

From: Richard G's Ukulele Songbook www.scorpexuke.com

[C] Climb [D] every [G] mountain [Gm7] Search [C] high and [Fmaj7] low [Fm] Follow every [C] byway [Dm] Every [G7] path you [C] know [C] Climb [D] every [G] mountain [Gm7] Ford [C] every [Fmaj7] stream [Fm] Follow every [C] rainbow [Dm] Till you [G7] find your [C] dream A [F] dream that will [Dm] need [Dm6] All the [G7] love you can [C] give [Cmaj7] Every [G] day of your [Em7] life [A9] For as [A] long as you [D] live [D7] [G] Climb [A7] every [D] mountain [Dm] Ford [G7] every [Cmaj7] stream [Am] Follow every [Dm] rainbow [C] Till [C+] you [Dm] find [G7] your [C] dream